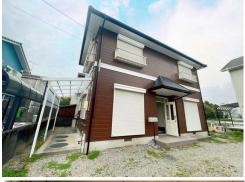

## 売戸建住宅

## 1,480万円

| 所在地        | 度会郡玉城町佐田           | 土地面積            | 公簿 194.00㎡                             | 私道面積<br>(共有持分) |          |
|------------|--------------------|-----------------|----------------------------------------|----------------|----------|
|            |                    | 土地権利            | 所有権                                    | 建物面積           | 106.82m² |
| 間取り<br>タイプ | 4LDK               | 都市計画            | 市街化区域                                  | 用途地域           | 2種中高     |
| 物 件<br>所在地 | 三重県度会郡玉城町佐田 467-12 | 築年月             | 1995年01月                               | 駐車場            | 有 無料     |
|            |                    | 現 況             | 空家                                     | 引渡可能<br>時 期    | 相談       |
| 交 通        | 参宮線 田丸 徒歩14分       | 建築確認番号          |                                        |                |          |
|            |                    | 接道状況<br>(角地・間口) | 北西4.0m 公道 接面4.9m                       |                |          |
| 構造・規模      | 木造 2階建             |                 | 3 口以上コンロ,全居室収納,プロパンガス,電気,上水<br>道,下水道,庭 |                |          |
| 間取内訳       |                    | 設備              |                                        |                |          |

間取り 4LDK

建物面積 106.82m<sup>2</sup> 1995年01月

- ★田丸駅徒歩約14分、田丸小区 ★室内外、とても綺麗な4LDK
- ★シロアリ検査済みです