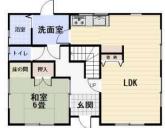

## 1,480万円

| 所在地        | 度会郡玉城町佐田           | 土地面積            | 公簿 194.00㎡                             | 私道面積<br>(共有持分) |          |
|------------|--------------------|-----------------|----------------------------------------|----------------|----------|
|            |                    | 土地権利            | 所有権                                    | 建物面積           | 106.82m² |
| 間取り<br>タイプ | 4LDK               | 都市計画            | 市街化区域                                  | 用途地域           | 2種中高     |
| 物 件<br>所在地 | 三重県度会郡玉城町佐田 467-12 | 築年月             | 1995年01月                               | 駐車場            | 有 無料     |
|            |                    | 現 況             | 空家                                     | 引渡可能<br>時 期    | 相談       |
| 交 通        | 参宮線 田丸 徒歩14分       | 建築確認番号          |                                        |                |          |
|            |                    | 接道状況<br>(角地・間口) | 北西4.0m 公道 接面4.9m                       |                |          |
| 構造・規模      | 木造 2階建             |                 | 3 口以上コンロ,全居室収納,プロパンガス,電気,上水<br>道,下水道,庭 |                |          |
| 間取内訳       |                    | 設備              |                                        |                |          |

間取り 4LDK

建物面積 106.82m<sup>2</sup> 1995年01月

- ★田丸駅徒歩約14分、田丸小区 ★室内外、とても綺麗な4LDK
- ★シロアリ検査済みです