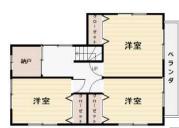

## 1,480万円

| 所在地        | 度会郡玉城町佐田           | 土地面積            | 公簿 194.00㎡                             | 私道面積<br>(共有持分) |          |
|------------|--------------------|-----------------|----------------------------------------|----------------|----------|
|            |                    | 土地権利            | 所有権                                    | 建物面積           | 106.82m² |
| 間取り<br>タイプ | 4LDK               | 都市計画            | 市街化区域                                  | 用途地域           | 2種中高     |
| 物 件<br>所在地 | 三重県度会郡玉城町佐田 467-12 | 築年月             | 1995年01月                               | 駐車場            | 有 無料     |
|            |                    | 現 況             | 空家                                     | 引渡可能<br>時 期    | 相談       |
| 交 通        | 参宮線 田丸 徒歩14分       | 建築確認番号          |                                        |                |          |
|            |                    | 接道状況<br>(角地・間口) | 北西4.0m 公道 接面4.9m                       |                |          |
| 構造・規模      | 木造 2階建             |                 | 3 口以上コンロ,全居室収納,プロパンガス,電気,上水<br>道,下水道,庭 |                |          |
| 間取内訳       |                    | 設備              |                                        |                |          |

間取り 4LDK

建物面積 106.82m<sup>2</sup> 1995年01月

- ★田丸駅徒歩約14分、田丸小区 ★室内外、とても綺麗な4LDK
- ★シロアリ検査済みです